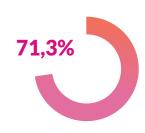

## **FOLLOW-UP BUSINESS**

71,3% of trade visitors expect a good volume of business resulting from the exhibtion.

 $Collated\ and\ analysed\ by\ Gelszus\ Messe-Marktforschung\ GmbH, Dortmund$