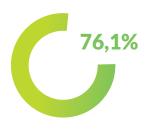

## **STATUS**

76,1% of trade visitors hold a **leading management position.**\*