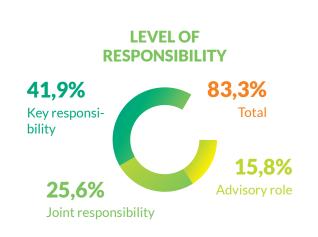

## **STATUS**

76,1% of trade visitors hold a **leading management position.**\*