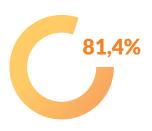

### **COMMERCIAL SUCCESS**

81,4% of trade visitors rate the commercial success of their visit to the exhibition as good or very good.