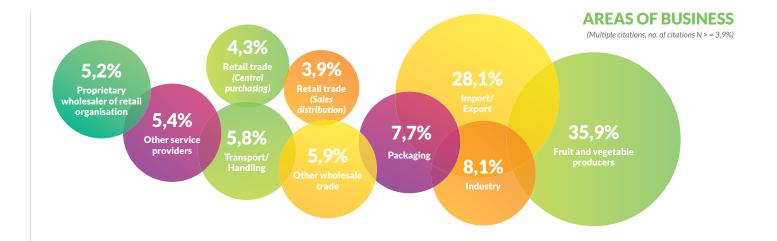

## FRUIT LÖGISTICA

## **TRADE VISITOR SURVEY 2023**



## **STATUS**

76,1% of trade visitors hold a **leading management position.**\*



### **ORIGIN OF TRADE VISITORS**







Collated and analysed by Gelszus Messe-Marktforschung GmbH, Dortmund

\*managing director, partner, member of the board of management, head of department, independent businessperson etc.

# FRUIT LÖGISTICA

## **TRADE VISITOR SURVEY 2023**

## **OVERALL IMPRESSION AND OUTLOOK**



92,9% had an overall positive impression of FRUIT LOGISTICA.

#### 93.8%

93,8% would recommend FRUIT LOGISTICA to others.

### 90,9%

90,9% intend to visit the next FRUIT LOGISTICA.



## **RANGE OF PRODUCTS**

92,2% of trade visitors rate the range of products on offer at FRUIT LOGISTICA positively.



### **COMMERCIAL SUCCESS**

81,4% of trade visitors rate the commercial success of their visit to the exhibition as good or very good.

## **INTEREST IN PRODUCTS ON OFFER