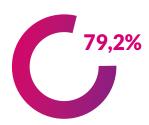

## **QUALITY OF TRADE VISITORS**

79,2% of exhibitors rate the quality of the trade visitors to their stands positively.