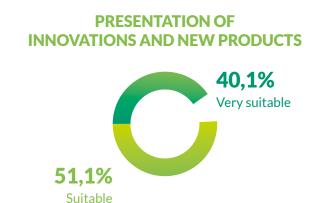

ICA.

91,7%

91,7% of exhibitors intend to exhibit again at the next FRUIT LOGISTICA.

### **EXHIBITION FOCUS**

(Multiple citations, no. of citations N >= 1,6%)

| Fresh fruits       | 41,4% |
|--------------------|-------|
| Fresh vegetables   | 29,7% |
| Technical services | 16,9% |
| Packaging          | 14,6% |
| Potatoes           | 10%   |

| Transport/Logistics                         | 7,7% |
|---------------------------------------------|------|
| Packaging machinery                         | 7,1% |
| Storage                                     | 6,2% |
| Fresh cut/Convenience/Food service products | 5,9% |
| Dried fruits/Nuts                           | 5,8% |
|                                             |      |

| 5,2% |
|------|
| 4,1% |
| 3,8% |
| 3,6% |
| 1,6% |
|      |



Collated and analysed by Gelszus Messe-Marktforschung GmbH, Dortmund