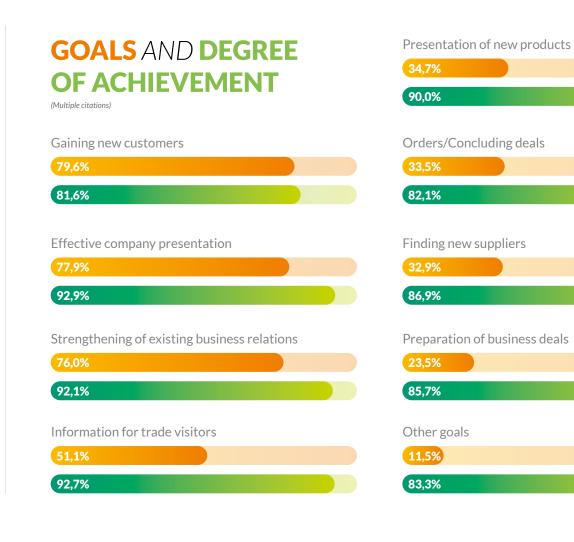

## **QUALITY OF TRADE VISITORS**

79,2% of exhibitors rate the quality of the trade visitors to their stands positively.



#### **FOLLOW-UP BUSINESS**

88,8% of exhibitors expect a very good to satisfactory level of business after the fair.



Collated and analysed by Gelszus Messe-Marktforschung GmbH, Dortmund

# **EXHIBITOR SURVEY 2023**





#### **COMMERCIAL SUCCESS**

88,8% of exhibitors assessed the commercial success of their participation at this year's FRUIT LOGISTICA positively.

#### **OVERALL IMPRESSION AND OUTLOOK**

87,5%

87,5% of exhibitors had a positive overall impression of FRUIT LOGISTICA.

91,1%

91,1% of exhibitors would recommend others to exhibit at FRUIT LOGISTICA.

91,7%

91,7% of exhibitors intend to exhibit again at the next FRUIT LOGISTICA.

### **EXHIBITION FOCUS**

(Multiple citations, no. of citations N >= 1,6%)

| Fresh fruits       | 41,4% |
|--------------------|-------|
| Fresh vegetables   | 29,7% |
| Technical services | 16,9% |
| Packaging          | 14,6% |
| Potatoes           | 10%   |